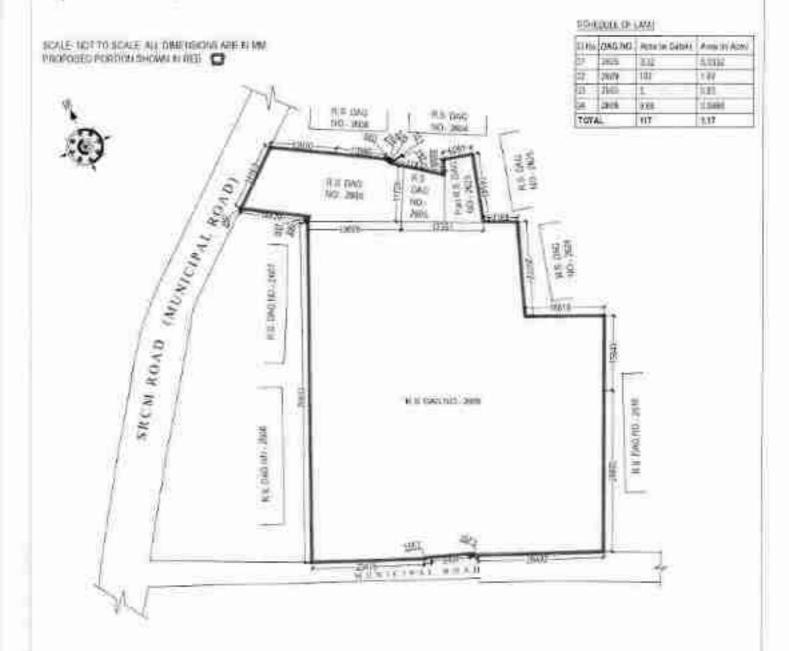

## (SUBJECT PROPERTY)

ALL THAT messuages tenements hereditaments structures erections and premises together with the pieces or parcels of land or ground thereunto belonging

\$

And present their title of a currentees the Kalkara

2 JUL 2022

whereon or on part whereof the same are erected and built containing an area of L17 acre or 117 satak more or less situate lying at and being the entire L.R. Dug No. 2605 and divided and demarcated portions of L.R. Dug Nos. 2606, 2609 and 2625 all recorded in L.R. Khatian Nos. 25358, 25359, 25360, 25361, 25362, 25363, 25364, 25377, 25378, 25379, 25380, 25384 , in Mouza Gopalpur, J.L. No. 2 being former Holding Nos. R.G.M/M/68/2005, R.G.M/M/69/2005 and AS/84/3624/2003 of Rajarhat Gopalpur Municipality now within the Bidhunnagar Municipal Corporation under Police Station Airport (formerly Rajarhat) within Additional District Sub Registrar Bidhunnagar in the District of North 24 Parganas, Pin Code 700136 and delineated in the plan annexed hereto duly bordered thereon in "RED" and butted and bounded as follows:-

On the NORTH

By portion of R.S. Dng Nos. 2606 and 2604;

On the SOUTH

By municipal read;

On the EAST

By R.S. Dag Nos. 2610, 2624 and by a portion of R.S. Dag

No. 2625;

¥

On the WEST

Partly by 50 feet wide SRCM Road (i.e. public road) and partly by portions of R.S. Dag Nos 2607, 2608 and 2609.

| SI | Dag particulars | Area | in | Nature of land as | No | | Entire L.R. Dag No. 2605 recorded in L.R. | 0.03 acre | Bastu | 25362, 25363, 25364, 25377, 25378, 25379. | 25380, 25384

|    | 25362, 25363, 25364, 25377, 25378, 25379,<br>25380, 25384                                                                                                                      |             |       |
|----|--------------------------------------------------------------------------------------------------------------------------------------------------------------------------------|-------------|-------|
| 2. | Divided and demarcated portion of L.R. Dag<br>No. 2606 recorded in L.R. Khatian Nos. 25358,<br>25359, 25360, 25361, 25362, 25363, 25364,<br>25377, 25378, 25379, 25380, 25384  | 0.0868 acre | Bastu |
| 3. | Divided and demarcated portion of L.R. Dag-<br>No. 2609 recorded in L.R. Khatian Nos. 25358,<br>25359, 25360, 25361, 25362, 25363, 25364,<br>25377, 25378, 25379, 25380, 25384 | 1.02 acre   | Bastu |
| *  | Divided and demarcated portion of L.R. Dag<br>No. 2625 recorded in L.R. Khatian Nos. 25358,<br>25359, 25360, 25361, 25362, 25363, 25364,<br>25377, 25378, 25379, 25380, 25384  | 6.0332 acre | Bastu |
|    | Total                                                                                                                                                                          | LLT acre    |       |

V

OR HOWSOEVER OTHERWISE the same now are or is or heretofore were or was situated butted bounded called known numbered described or distinguished. Be it mentioned that the area of residential dwelling rooms and structures containing comented flooring at the Subject Properties is 6000 square feet more or less.